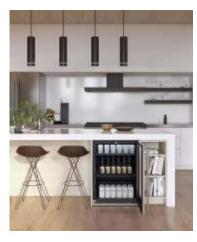

## SAVE \$300 ON U-LINE REFRIGERATION

## August 1 - December 31, 2022

Save \$300 on eligible U-Line refrigerators, beverage centers and wine captains.

|   |    |     | T |    |  |
|---|----|-----|---|----|--|
| a | 11 | -11 |   | 10 |  |
|   | T  | 10  | - | 1ª |  |
| 1 |    |     | H |    |  |
| F | 10 | 2   |   |    |  |
|   |    |     | 1 |    |  |

Saul

| Eligible models include all<br>variations of the following |                 |  |  |  |
|------------------------------------------------------------|-----------------|--|--|--|
| UHBVO                                                      | UHWCO           |  |  |  |
| UHBV1                                                      | UHWC1           |  |  |  |
| UHRE1                                                      | U-2218          |  |  |  |
| UHDR1                                                      | U <b>-</b> 2224 |  |  |  |