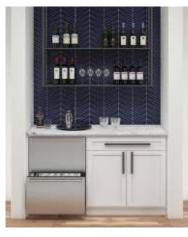

## SAVE \$300 ON U-LINE REFRIGERATION

## August 1 - December 31, 2022

Save \$300 on eligible U-Line refrigerators, beverage centers and wine captains.

|   |    |     | T |    |  |
|---|----|-----|---|----|--|
| a | 11 | -11 |   | 10 |  |
|   | T  | 10  | - | 1ª |  |
| 1 |    |     | H |    |  |
| F | 10 | 2   |   |    |  |
|   |    |     | 1 |    |  |

Saul

| Eligible models include all<br>variations of the following |                 |  |  |  |
|------------------------------------------------------------|-----------------|--|--|--|
| UHBVO                                                      | UHWCO           |  |  |  |
| UHBV1                                                      | UHWC1           |  |  |  |
| UHRE1                                                      | U-2218          |  |  |  |
| UHDR1                                                      | U <b>-</b> 2224 |  |  |  |